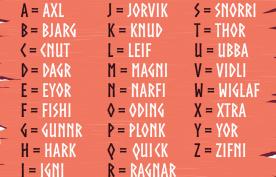

## NAME GENERATOR

## TAKE THE FIRST STEP TO BECOMING A VIKING WARRIOR BY FINDING YOUR OWN VIKING NAME!

STEP 1: Use the FIRST letter of your FIRST name to determine your NEW first name:

STEP 2: Use the FIRST letter of your LAST name to find the first half of your NEW last name:

## FOR EXAMPLE:

Say your name is **John Singleheimer**. Using the chart below, that becomes:

J = JORVIK S = THUNDER R = SWORD

A = HORSE S = THUNDER J = STORM B = FOUL K = RUNE T = SEA< = |< E L = BATTLE U = FJORD M = GORE D = DEATHV = SWEATE = BLOODN = WAR W = RED F = SHADOW  $\Diamond = SN \Diamond W$ X = IRON 4 = FIRE P = DRAGON Y = BONE H = RAVEN Z = FISH♦ = MYTH I = GOBLIN R = WOLF